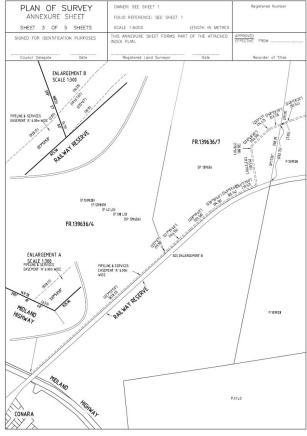

### Second Schedule

A Pipeline and Services Easement within that area of land described and shown as "PIPELINE & SERVICES EASEMENT "A" 6.00 Wide" and "PIPELINE AND SERVICES EASEMENT "B" 3.00 Wide" (Easement Land) on the Plan of Survey at the Fifth Schedule within the land comprised in Folio of the Register Volume 163599 Folio 1 and registered in the name of Hamilton Equities (Aust) Pty Ltd.

"Easement Land" means the land depicted on the Plan by the notation "PIPELINE & SERVICES EASEMENT "A" 6.00 Wide" and "PIPELINE AND SERVICES EASEMENT "B" 3.00 Wide"

"Lot" means the land contained in Folio of the Register Volume 163599 Folio 1.