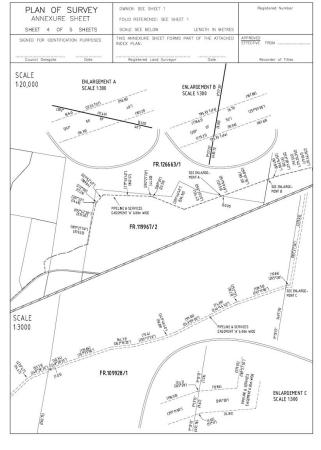

### First Schedule

That parcel of land marked on the Plan of Survey shown as Lot 1 measuring 2210m² as depicted on the Plan at the Fifth Schedule hereto situated in the Town of Conara in Tasmania being that land comprised in Folio of the Register Volume 163599 Folio 1 and registered in the name of Hamilton Equities (Aust) Pty Ltd.

### Second Schedule

A Pipeline and Services Easement within that area of land described and shown as "PIPELINE & SERVICES EASEMENT "A" 6.00 Wide" and "PIPELINE AND SERVICES EASEMENT "B" 3.00 Wide" (Easement Land) on the Plan of Survey at the Fifth Schedule within the land comprised in Folio of the Register Volume 163599 Folio 1 and registered in the name of Hamilton Equities (Aust) Pty Ltd.

"Easement Land" means the land depicted on the Plan by the notation "PIPELINE & SERVICES EASEMENT "A" 6.00 Wide" and "PIPELINE AND SERVICES EASEMENT "B" 3.00 Wide"

"Lot" means the land contained in Folio of the Register Volume 163599 Folio 1.

### Third Schedule

A Pump House Easement within that area of land described and shown as "PUMPHOUSE EASEMENT "A"" on the Plan of Survey at the Fifth Schedule within the land comprised in Folio of the Register Volume 112607 Folio 2 and registered in the name of Hamilton Equities (Aust) Pty Ltd.

In this definition, "Pump House Easement Land" means that portion of land comprised in Folio of the Register Volume 112607 Folio 2 and as depicted on the Plan by the notation "PUMPHOUSE EASEMENT 'A".

"Pump Station Infrastructure" means:

### Fourth Schedule

A Right of Way within that area of land described and shown as "RIGHT OF WAY (PRIVATE) 10.00 WIDE" on the Plan of Survey at the Fifth Schedule within the land comprised in Folio of the Register Volume 163599 Folio 1 and registered in the name of Hamilton Equities (Aust) Pty Ltd.

In this definition, "Right of Way Land" means that portion of land comprised in Folio of the Register Volume 163599 Folio 1 and as depicted on the Plan by the notation "RIGHT OF WAY (PRIVATE) 10.00 WIDE".