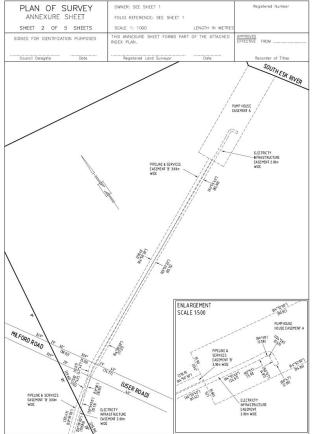

### Third Schedule

A Pump House Easement within that area of land described and shown as "PUMPHOUSE EASEMENT "A"" on the Plan of Survey at the Fifth Schedule within the land comprised in Folio of the Register Volume 112607 Folio 2 and registered in the name of Hamilton Equities (Aust) Pty Ltd.

The Pump House Easement is defined as follows:-

Firstly, the full and free right and liberty for TasWater at all times to:

- install and construct the Pump Station Infrastructure on the Pump House Easement Land;
- retain the Pump Station Infrastructure on the Pump House Easement Land:
- use the Pump Station Infrastructure to pump water from the South Esk River.

In this definition, "Pump House Easement Land" means that portion of land comprised in Folio of the Register Volume 112607 Folio 2 and as depicted on the Plan by the notation "PUMPHOUSE EASEMENT 'A".

"Pump Station Infrastructure" means: