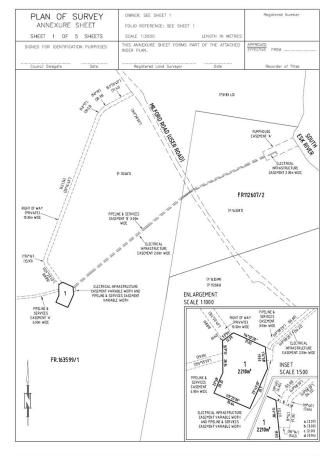

### First Schedule

That parcel of land marked on the Plan of Survey shown as Lot 1 measuring 2210m² as depicted on the Plan at the Fifth Schedule hereto situated in the Town of Conara in Tasmania being that land comprised in Folio of the Register Volume 163599 Folio 1 and registered in the name of Hamilton Equities (Aust) Pty Ltd.

### Second Schedule

A Pipeline and Services Easement within that area of land described and shown as "PIPELINE & SERVICES EASEMENT "A" 6.00 Wide" and "PIPELINE AND SERVICES EASEMENT "B" 3.00 Wide" (Easement Land) on the Plan of Survey at the Fifth Schedule within the land comprised in Folio of the Register Volume 163599 Folio 1 and registered in the name of Hamilton Equities (Aust) Pty Ltd.

"Easement Land" means the land depicted on the Plan by the notation "PIPELINE & SERVICES EASEMENT "A" 6.00 Wide" and "PIPELINE AND SERVICES EASEMENT "B" 3.00 Wide"

"Lot" means the land contained in Folio of the Register Volume 163599 Folio 1.

### Fourth Schedule

A Right of Way within that area of land described and shown as "RIGHT OF WAY (PRIVATE) 10.00 WIDE" on the Plan of Survey at the Fifth Schedule within the land comprised in Folio of the Register Volume 163599 Folio 1 and registered in the name of Hamilton Equities (Aust) Pty Ltd.

In this definition, "Right of Way Land" means that portion of land comprised in Folio of the Register Volume 163599 Folio 1 and as depicted on the Plan by the notation "RIGHT OF WAY (PRIVATE) 10.00 WIDE".