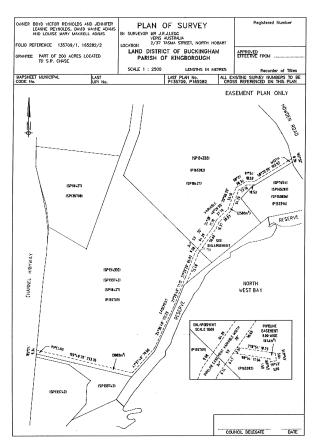

## FIRST SCHEDULE

A Pipeline and Services Easement within that area of land described and shown as PIPELINE EASEMENT VARIABLE WIDTH (**Easement Land**) on the Plan of Survey at Schedule 3 within the land comprised in Folio of the Register Volume 165282 Folio 2 which David Adams and Louise Adams are the registered proprietors (**Land Owner**).

Location: Howden

Municipal Area: Kingborough

#### Schedule 3

#### Plan of Survey